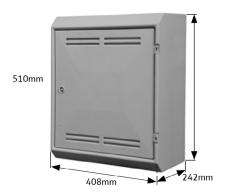

## **DIMENSIONS**

510mm high x 408mm wide x 242mm deep. Door opening from right to left.