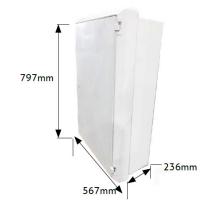

## **DIMENSIONS**

797mm high x 567mm wide x 236mm deep. Internal dimensions at rear are approx. 690mm x 465mm. Door opening from left to right.