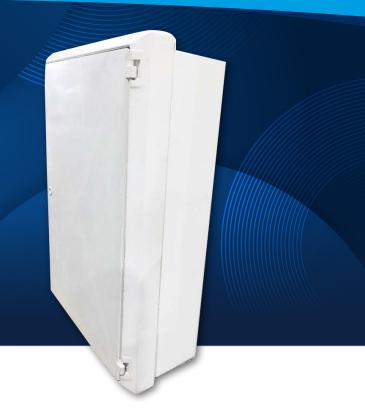

## EB0032 ELECTRIC METER BOX

LARGE 3 PHASE RECESSED SURFACE MOUNTED

## **SPECIFICATION & KEY FEATURES**

- Compliant to British Standard BS 8567: 2012.
- Fire retardant to BS 476, Part. 7, 1997, Class 2.
- Complies to ESI standard 12-3 April, 1986.
- Constructed from GRP Glass Reinforced Polymer.
- Suitable for all meters including prepay and smart.
- Will not corrode, weather resistant.
- Easily cleaned and can be painted.
- Cable entry position via hockey stick (not supplied) Multiple cable knock out positions.
- Complete with timber backboard, hinges, lock and key.
- Hinges on right.