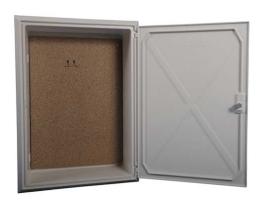

## **SPECIFICATION & KEY FEATURES**

- Compliant to British Standard BS 8567: 2012.
- Fire retardant to BS 476, Part. 7, 1997, Class 2.
- Complies to ESI standard 12-3 April, 1986.
- Constructed from GRP Glass Reinforced Polymer.
- Suitable for all meters including prepay and smart.
- Will not corrode, weather resistant.
- Easily cleaned and can be painted.
- Cable entry position via hockey stick (not supplied) Multiple cable knock out positions.
- Complete with timber backboard, hinges, lock and key.
- Hinges on right.