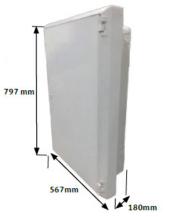

## EB0013 ELECTRIC METER BOX

LARGE 3 PHASE RECESSED METER BOX

797mm high x 567mm wide x 180mm deep. Internal dimensions at rear are approximately 688mm x 465mm.