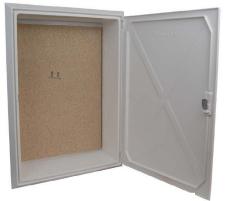

## EB0013 ELECTRIC METER BOX

LARGE 3 PHASE RECESSED METER BOX

797mm high x 567mm wide x 180mm deep. Internal dimensions at rear are approximately 688mm x 465mm.

## **SPECIFICATION & KEY FEATURES**

- Compliant with British Standard BS 8567:2012.
- Constructed from GRP Glass Reinforced Polymer.
- Fire retardant to BS 476, Part. 7, 1997, Class 2.
- Complies with ESI standard 12-3 April 1986.
- Suitable for all meters including prepay and smart.
- Will not corrode, weather resistant.
- Easily cleaned and can be painted.
- Multiple cable knock out positions.
- Complete with timber backboard, hinges, lock and key.
- Hinges on right.