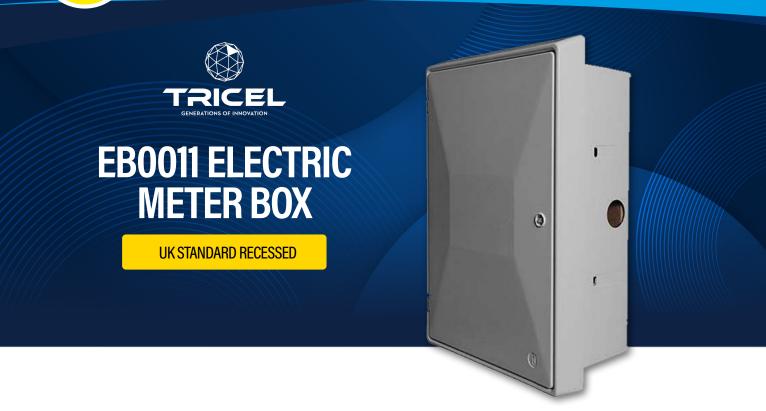

## **DIMENSIONS**

595mm high x 510mm wide x 210mm deep.

## **SPECIFICATION & KEY FEATURES**

- Compliant to British Standard BS 8567:2012.
- Fire retardant to BS 476, Part. 7, 1997, Class 2.
- Complies to ESI standard 12-3 April, 1986.
- Constructed from GRP Glass Reinforced Polymer.
- Suitable for all meters including prepay and smart.
- Will not corrode, weather resistant.
- Easily cleaned and can be painted.
- Cable entry and meter tail positions are pre-drilled and supplied with in-fill cap, cable entry position via hockey stick (not supplied).
- Complete with timber backboard, hinges, lock and key.
- Hinges on left.