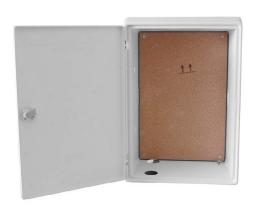

## **SPECIFICATION & KEY FEATURES**

- Compliant to British Standard BS 8567:2012.
- Fire retardant to BS 476, Part. 7, 1997, Class 2.
- Complies to ESI standard 12-3 April, 1986.
- Constructed from GRP Glass Reinforced Polymer.
- Suitable for all meters including prepay and smart.
- Will not corrode, weather resistant.
- Easily cleaned and can be painted.
- Cable entry and meter tail positions are pre-drilled and supplied with in-fill cap, cable entry position via hockey stick (not supplied).
- Complete with timber backboard, hinges, lock and key.
- Hinges on left.