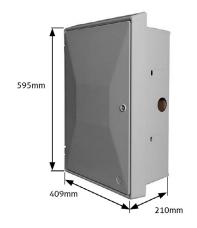

## **DIMENSIONS**

595mm high x 510mm wide x 210mm deep.

## **SPECIFICATION & KEY FEATURES**

- Compliant to British Standard BS 8567:2012.
- Fire retardant to BS 476, Part. 7, 1997, Class 2.
- Complies to ESI standard 12-3 April, 1986.
- Constructed from GRP Glass Reinforced Polymer.
- Suitable for all meters including prepay and smart.
- Will not corrode, weather resistant.
- Easily cleaned and can be painted.
- Cable entry and meter tail positions are pre-drilled and supplied with in-fill cap, cable entry position via hockey stick (not supplied).
- Complete with timber backboard, hinges, lock and key.
- Hinges on left.

## **INSTALLATION**

- This meter box should be installed by a qualified electrician.
- Minimum wall cut out 535mm x 365mm.